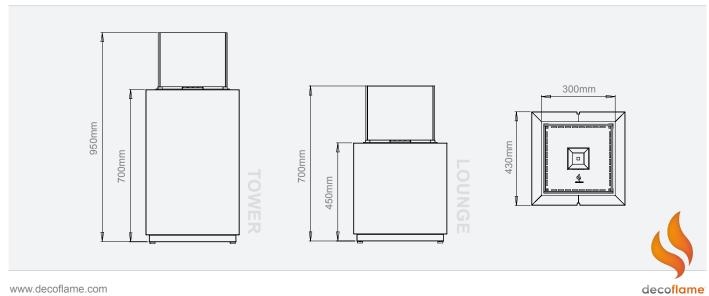

## CO SQUARE™ tower / Lounge

The decoflame® Monaco™ series features a range of fires designed for both in- and outdoors use. Adding the cosiness and wild romantic of an open fire to long summer nights they can be placed in the garden, on the terrace or in your conservatory, lounge or bedroom - anywhere you wish to add a little extra warmth. The Monaco Square<sup>™</sup> comes in two heights and is available in black, white and brushed stainless steel as standard. Small hidden wheels for easy relocation are available as option.