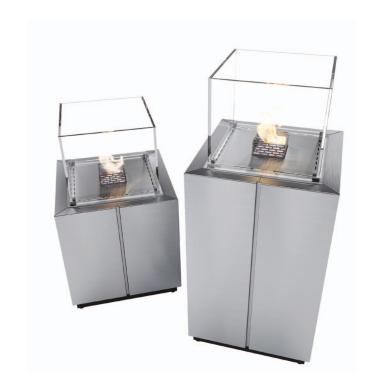

## CO SQUARE™ tower / Lounge

The decoflame® Monaco™ series features a range of fires designed for both in- and outdoors use. Adding the cosiness and wild romantic of an open fire to long summer nights they can be placed in the garden, on the terrace or in your conservatory, lounge or bedroom - anywhere you wish to add a little extra warmth. The Monaco Square<sup>™</sup> comes in two heights and is available in black, white and brushed stainless steel as standard. Small hidden wheels for easy relocation are available as option.