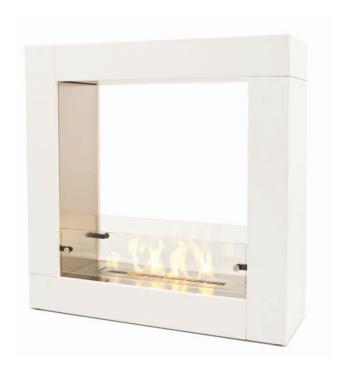

## SYDNEY

The Sydney<sup>™</sup> is one of the bestsellers of the decoflame<sup>®</sup> floor model range of fires. This elegant fireplace can be placed as a stand-alone fire feature – allowing a view of the flames from both sides – or optional alongside a wall when one side is covered by a polished or brushed stainless steel plate.

The fully adjustable design protected decoflame<sup>®</sup> burner is shielded by tempered glass of 6mm thickness.

| Finish           | Powder-coated steel and brushed stainless steel |
|------------------|-------------------------------------------------|
| Materials        | Steel, stainless steel and tempered glass       |
| Weight           | 50kg                                            |
| Burner Volume    | 2.5 litres                                      |
| Heat Effiency    | 2.7 kW/h                                        |
| Burning Duration | 4-8 hours (depending on flame intensity)        |