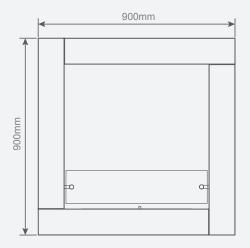

## SYDNEY

The Sydney<sup>™</sup> is one of the bestsellers of the decoflame<sup>®</sup> floor model range of fires. This elegant fireplace can be placed as a stand-alone fire feature – allowing a view of the flames from both sides – or optional alongside a wall when one side is covered by a polished or brushed stainless steel plate.

The fully adjustable design protected decoflame<sup>®</sup> burner is shielded by tempered glass of 6mm thickness.

| Finish           | Powder-coated steel and brushed stainless steel |
|------------------|-------------------------------------------------|
| Materials        | Steel, stainless steel and tempered glass       |
| Weight           | 50kg                                            |
| Burner Volume    | 2.5 litres                                      |
| Heat Effiency    | 2.7 kW/h                                        |
| Burning Duration | 4-8 hours (depending on flame intensity)        |